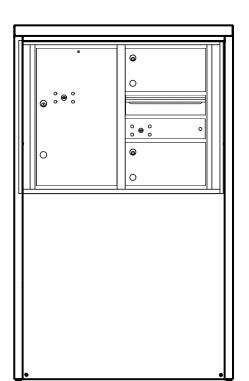

# **Elevation Dimensions**

Overall Width: 2' 8-11/16"

4C06D-02-D

- **1. Models Used:** (1)4C06D-02-D
- 2. Installation: depot
- 3. 4C Finish: tbd, Depot Color: tbd
- 4. Locks: Standard
- 5. Door ld: tbd
- 6. Matching Standard Attached Trim

## **4C DOOR SIZES**

**6 High parcel:** 20-1/2" H x 12" W **2 High tenant:** 6-1/2" H x 12" W

**1 High outgoing:** 6-1/2" H x 12" W

53 1/16"

**Side View**